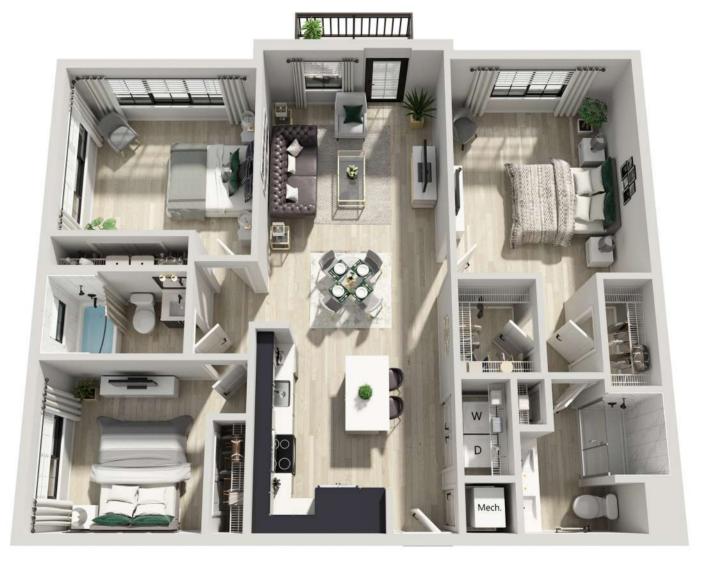

## D1.1

\*SOLEA

1259 SQ FT

LIVING ROOM 19'0" x 12'3"

PRIMARY BEDROOM

12'2" x 15'2"

BEDROOM 2

11'8" x 12'11"

BEDROOM 3

10'4" x 12'11"

Floor plans are artist's rendering. All dimensions are approximate. Actual product and specifications may vary in dimension or detail.

Not all features are available in every apartment home. Prices and availability are subject to change. Rent is based on monthly frequency.