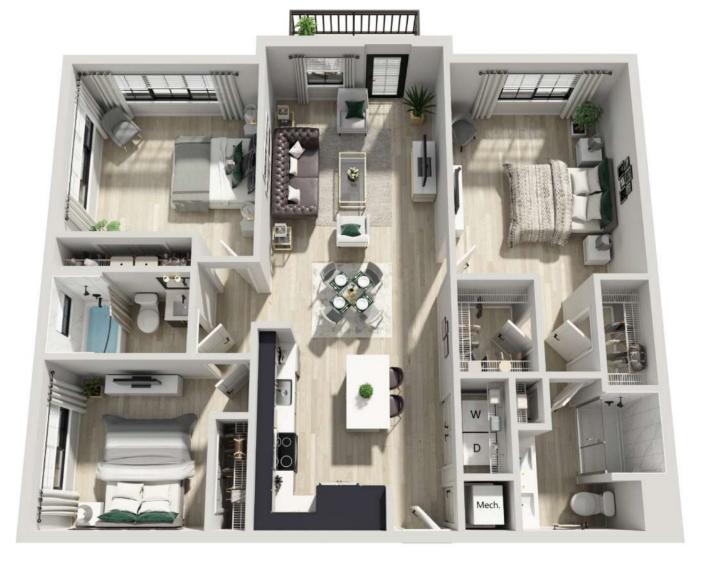

## D1

\*SOLEA

1313 SQ FT

LIVING ROOM

12'3" x 19'8"

PRIMARY BEDROOM

12'3" x 15'2"

BEDROOM 2

12'4" x 12'11"

BEDROOM 3

10'6" x 12'11"

Floor plans are artist's rendering. All dimensions are approximate. Actual product and specifications may vary in dimension or detail.

Not all features are available in every apartment home. Prices and availability are subject to change. Rent is based on monthly frequency.