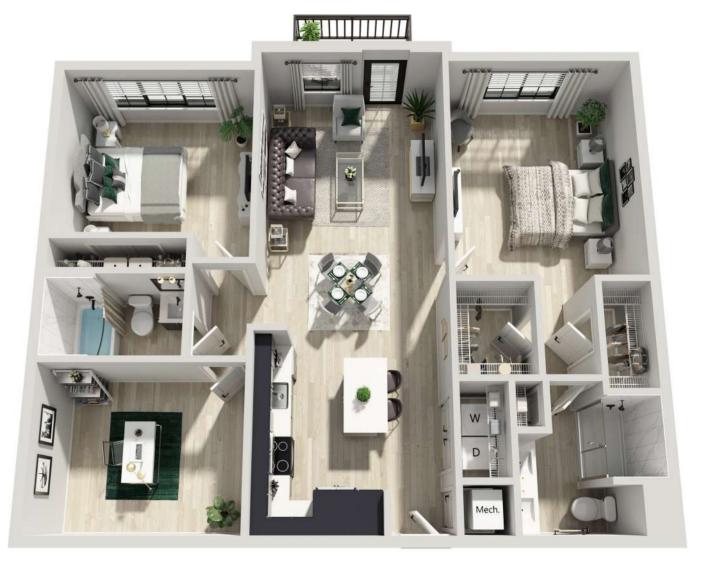

## D1A.1

## **SOLEA**

Floor plans are artist's rendering. All dimensions are approximate. Actual product and specifications may vary in dimension or detail. Not all features are available in every apartment home. Prices and availability are subject to change. Rent is based on monthly frequency. Additional fees may apply, such as but not limited to package delivery, trash, water, amenities, etc. Please see a representative for details.

## 1256 SQ FT

LIVING ROOM 12'3" x 19'2"

**PRIMARY BEDROOM** 12'2" x 14'10"

BEDROOM 2 12'10" x 11'10"

DEN

12'10" x 10'4"