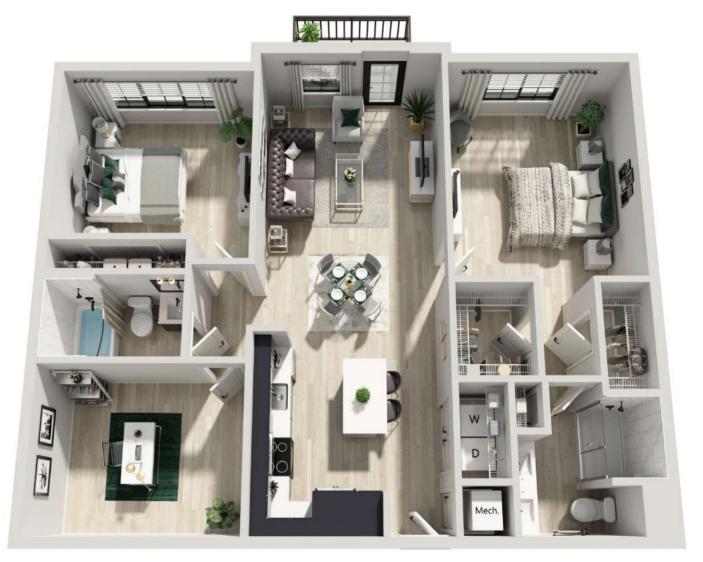

## D1A

## SOLEA

Floor plans are artist's rendering. All dimensions are approximate. Actual product and specifications may vary in dimension or detail. Not all features are available in every apartment home. Prices and availability are subject to change. Rent is based on monthly frequency. Additional fees may apply, such as but not limited to package delivery, trash, water, amenities, etc. Please see a representative for details.

## e: ElanSolea@Greystar.com

t: 786-936-5393

1258 SQ FT

LIVING ROOM 12'3" x 19'0"

**PRIMARY BEDROOM** 12'3" x 15'0"

12'10" x <u>10'4</u>"

BEDROOM 2 12'10" x 11'6"

DEN